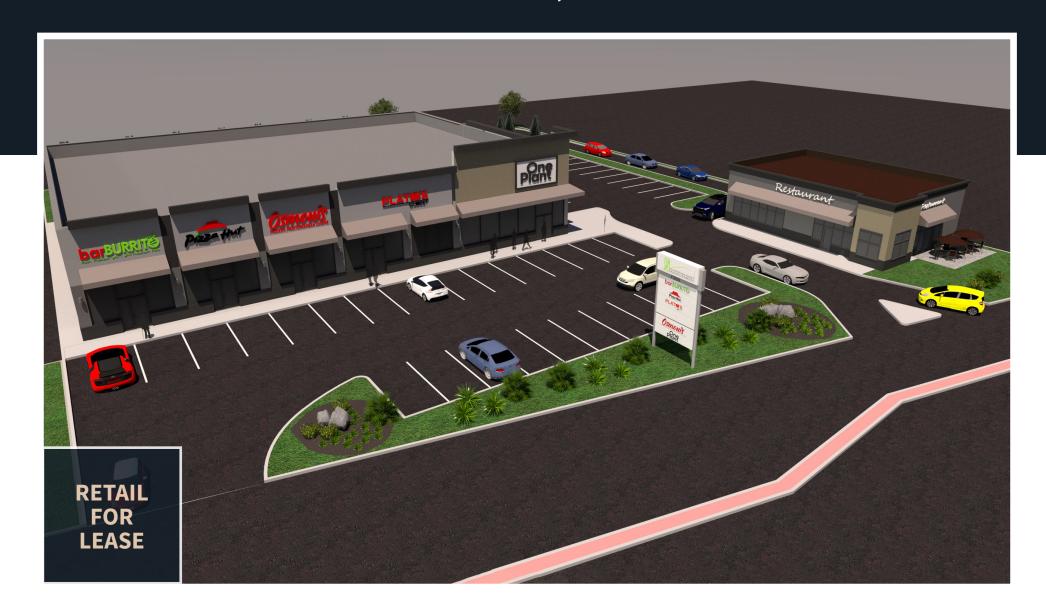

### PROPERTY HIGHLIGHTS

- 1.2 acre site with ~225 feet of frontage and pylon signage on Tecumseh Road East;
- Retailers include: One Plant, Plato's Closet, Osmow's, Pizza Hut and barBURRITO.
- Across the street from Tecumseh Mall, a 387,280 sf shopping centre with 3.4M annual visitors and retailers including Marks Work Warehouse, Shoppers Drug Mart, Giant Tiger, PetSmart, Marshalls and GoodLife Fitness.
- Zoned CD3.3 for Retail, Restaurant, Commercial School, Food Outlet, Veterinary, Medical, Bakery, and more!
- Traffic Count (AADT): 24,768 vehicles.
- Parking: 79 parking stalls 6.3 stalls/1,000 sf of GLA.

### **RETAIL FOR LEASE**