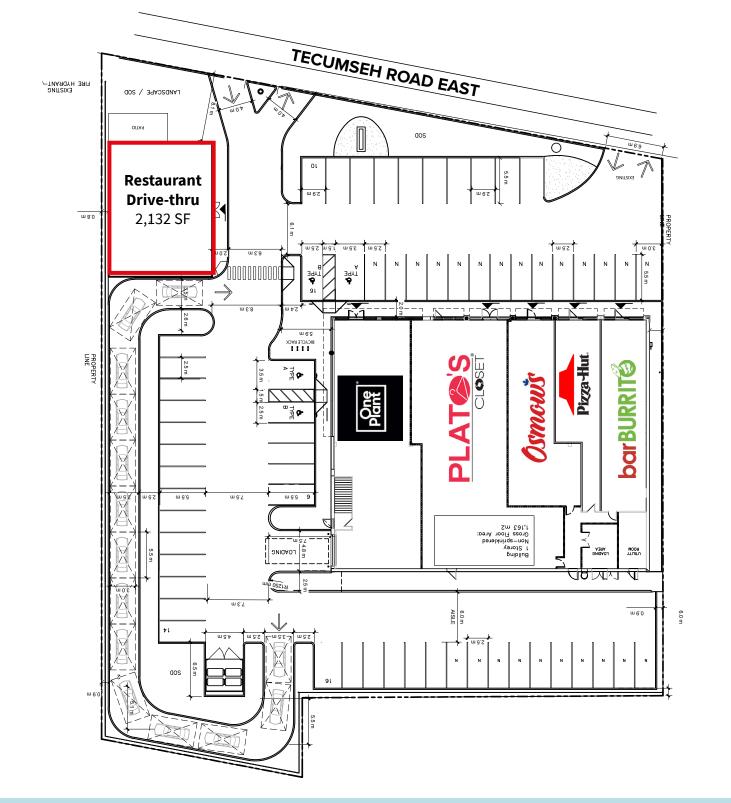

## PROPERTY DETAILS

Stand Alone Pad: 2,132 SF with a drive-thru

Possession: Q4/2023

Net Rent: Please contact Listing Agents

Additional Rent: \$9.65 PSF (taxes \$5.70 PSF and Op Costs \$3.95 PSF)

Management Rent: 5% of net rent

### PROPERTY HIGHLIGHTS

- 1.2 acre site with ~225 feet of frontage and pylon signage on Tecumseh Road East;
- Retailers include: One Plant, Plato's Closet, Osmow's, Pizza Hut and barBURRITO.
- Across the street from Tecumseh Mall, a 387,280 sf shopping centre with 3.4M annual visitors and retailers including Marks Work Warehouse, Shoppers Drug Mart, Giant Tiger, PetSmart, Marshalls and GoodLife Fitness.
- Zoned CD3.3 for Retail, Restaurant, Commercial School, Food Outlet, Veterinary, Medical, Bakery, and more!
- Traffic Count (AADT): 24,768 vehicles.
- Parking: 79 parking stalls 6.3 stalls/1,000 sf of GLA.

### SITE PLAN