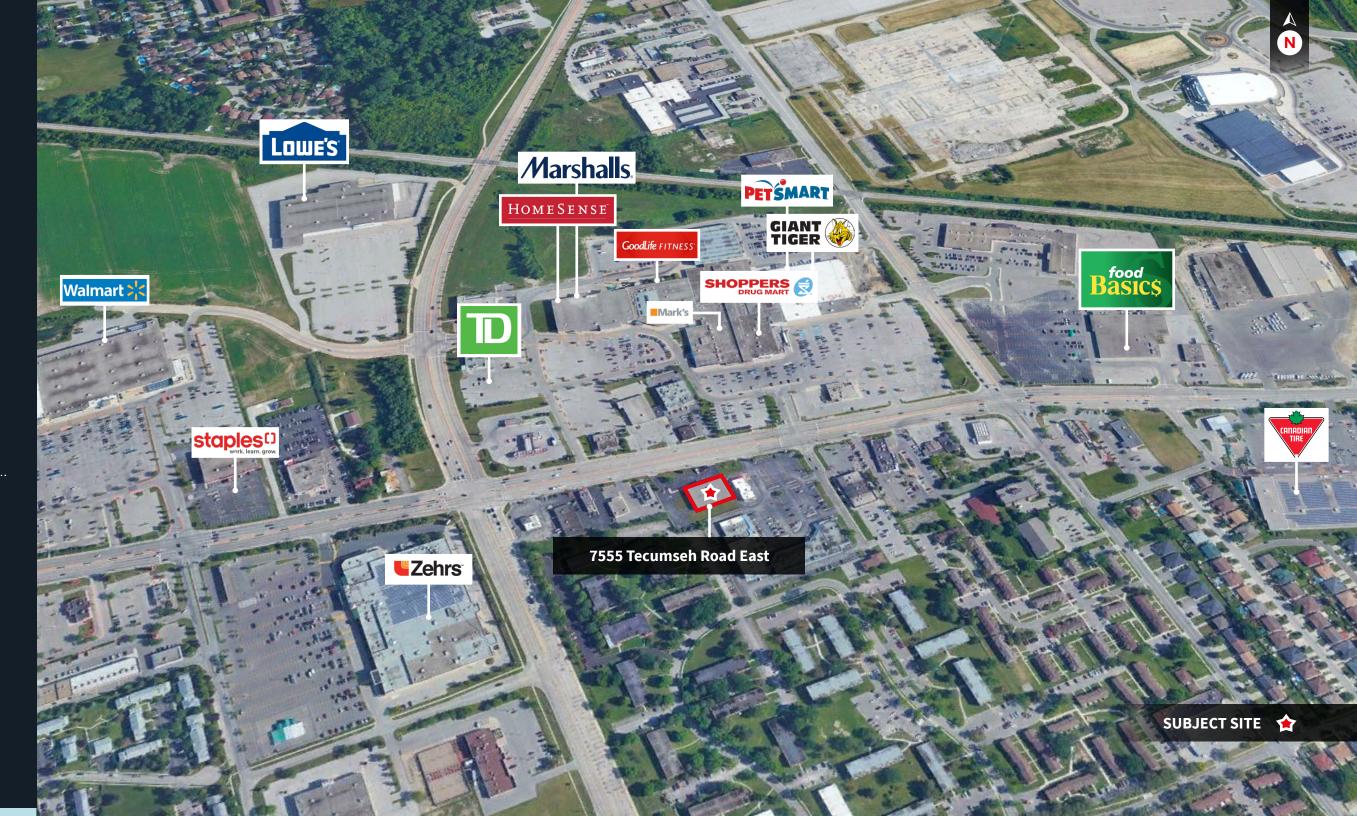

### PROPERTY HIGHLIGHTS

- 1.2 acre site with ~225 feet of frontage and pylon signage on Tecumseh Road East;
- Retailers include: One Plant, Plato's Closet, Osmow's, Pizza Hut and barBURRITO.
- Across the street from Tecumseh Mall, a 387,280 sf shopping centre with 3.4M annual visitors and retailers including Marks Work Warehouse, Shoppers Drug Mart, Giant Tiger, PetSmart, Marshalls and GoodLife Fitness.
- Zoned CD3.3 for Retail, Restaurant, Commercial School, Food Outlet, Veterinary, Medical, Bakery, and more!
- Traffic Count (AADT): 24,768 vehicles.
- Parking: 79 parking stalls 6.3 stalls/1,000 sf of GLA.